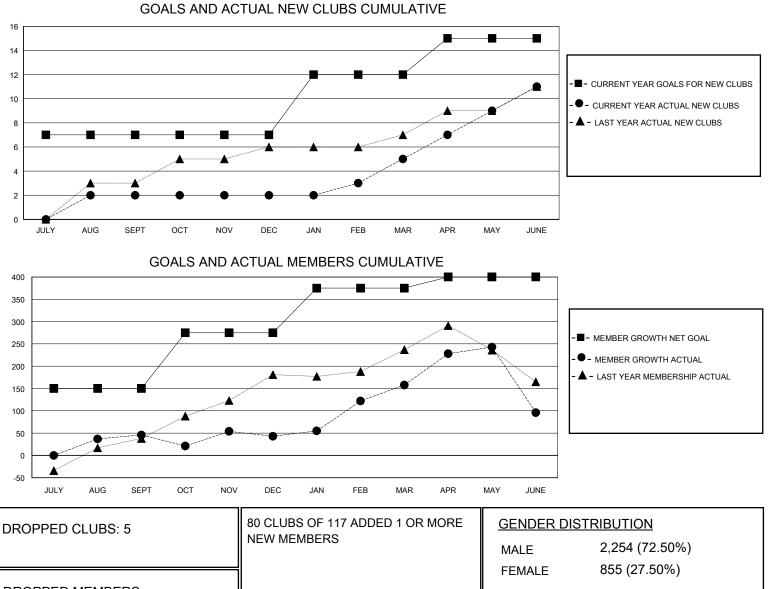

## District 306 B1

Results as of: 6/30/2024

| GMT:                                                        |                  |                  | GMT CA           |                                                             |                         |                          |                                                    |
|-------------------------------------------------------------|------------------|------------------|------------------|-------------------------------------------------------------|-------------------------|--------------------------|----------------------------------------------------|
|                                                             | Club             | S                |                  | Members                                                     |                         |                          |                                                    |
| RESULTS FOR 2023-2024                                       |                  |                  |                  | RESULTS FOR 2023-2024                                       |                         |                          |                                                    |
| QUARTER                                                     | NEW CLUB GOAL    | NEW CLUBS        | DROPPED CLUBS    | QUARTER                                                     | BER GROWTH NET<br>GOAL  | MEMBER GROWTH<br>ACTUAL  | DROPPED<br>MEMBERS ACTUAL<br>(including transfers) |
| JULY/AUG/SEPT<br>OCT/NOV/DEC<br>JAN/FEB/MAR<br>APR/MAY/JUNE | 7<br>0<br>5<br>3 | 2<br>0<br>3<br>6 | 0<br>2<br>0<br>3 | JULY/AUG/SEPT<br>OCT/NOV/DEC<br>JAN/FEB/MAR<br>APR/MAY/JUNE | 150<br>125<br>100<br>25 | 134<br>104<br>182<br>234 | 83<br>105<br>64<br>280                             |

| DROPPED MEMBERS |     |                           |                            |       |
|-----------------|-----|---------------------------|----------------------------|-------|
| DECEASED        | 11  | CLICK HERE FOR CUMULATIVE | TOTAL FAMILY UNIT MEMBERS  | 1,054 |
| CLUB CANCELLED  | 89  | MEMBERSHIP DATA           |                            | 570   |
| OTHER           | 431 |                           | FAMILY MEMBERS PAYING HALF | 576   |
| TOTAL           | 531 |                           | 5020                       |       |
| TOTAL           | 531 |                           |                            |       |